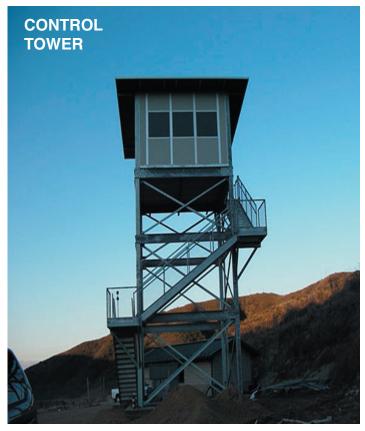

## Modular Steel Towers

The Abtech Tower Systems are, Modular Steel Structures that can be custom designed and engineered for a variety of uses. Common designs include: Stair Towers; Control Towers; Equipment Towers; Equipment Platforms; etc. These structures can be designed to be crane liftable or fixed to a foundation. Our Modular design easily allows for easy assembly at jobsite. Some structures can be pre-assembled at factory and shipped complete. Systems can be Structurally engineered to meet different seismic zones and existing conditions. All steel components can be Painted or Hot Dip Galvanized. Optional Modular Walls, Wire Mesh Fence, Gates, Handrail, Stairs, Ladders, Lighting and Electrical packages are also available. Installation by end user or Factory Trained Installers.

- · STAIR TOWERS
- CONTROL TOWERS
- VISION TOWERS
- EQUIPMENT TOWERS
- · CRANE LIFTABLE
- MODULAR DESIGN
- RELOCATABLE
- INSTALLATION OPTION
- DESIGN AND ENGINEERING
- CUSTOM DESIGNS
- HIGH DURABILITY