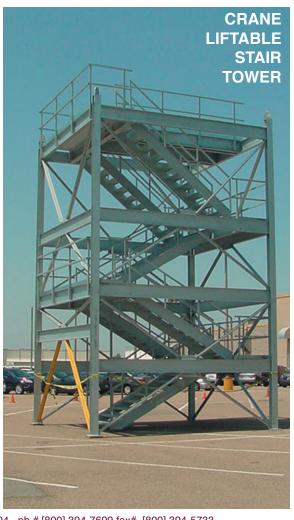

## Modular Steel Towers

The Abtech Tower Systems are, Modular Steel Structures that can be custom designed and engineered for a variety of uses. Common designs include: Stair Towers; Control Towers; Equipment Towers; Equipment Platforms; etc. These structures can be designed to be crane liftable or fixed to a foundation. Our Modular design easily allows for easy assembly at jobsite. Some structures can be pre-assembled at factory and shipped complete. Systems can be Structurally engineered to meet different seismic zones and existing conditions. All steel components can be Painted or Hot Dip Galvanized. Optional Modular Walls, Wire Mesh Fence, Gates, Handrail, Stairs, Ladders, Lighting and Electrical packages are also available. Installation by end user or Factory Trained Installers.

- · STAIR TOWERS
- CONTROL TOWERS
- VISION TOWERS
- EQUIPMENT TOWERS
- · CRANE LIFTABLE
- MODULAR DESIGN
- RELOCATABLE
- INSTALLATION OPTION
- DESIGN AND ENGINEERING
- CUSTOM DESIGNS
- HIGH DURABILITY